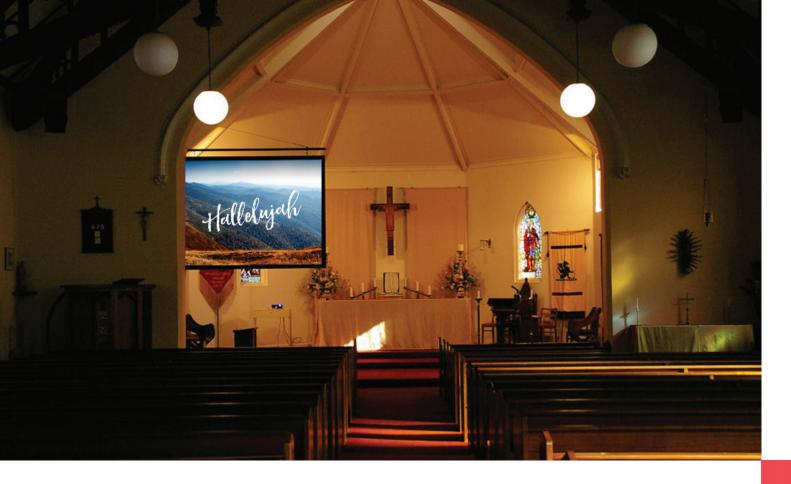

# **Motorised Swing Arm**

To suit ElectriCinema Type A
- ElectriCinema Type B

A hassle free automated option in multi-purpose venues

SIZES 72" - 150" DIAGONAL

Is your ceiling too high for a traditional projection screen installation? Why not mount the screen to a wall and have it motor out from a flush position to 90 degrees into the room, then motor the screen down into position.

This can be achieved by using the Motorised Swing Arm in combination with one of our motorised projection screens.

Perfect for churches and multi-purpose venues.

Comes with Connect Control and can have time delays programmed into the set-up for staged control of the installation.