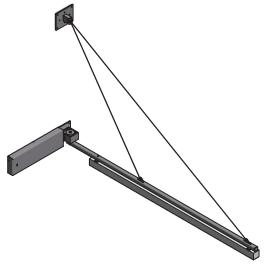

### DESCRIPTION:

Steel swing arm driven mechanically by reduction gearbox and supported by steel cables

### **INSTALLATION:**

Side wall mounted, with gearbox installation opposite to the travel direction of the arm