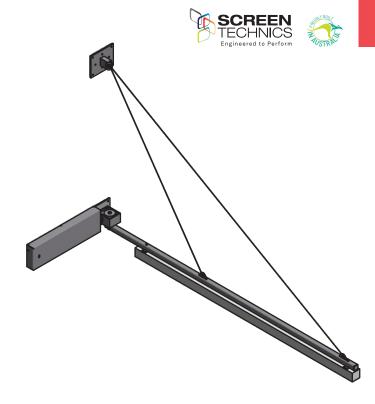

## **Benefits include:**

- Motorise screen into position
- Allows screen to be mounted to wall
- Connect Control with programmed time delays

Top mounting plate must be installed on the same vertical plane as gearbox and motor

### DESCRIPTION:

Steel swing arm driven mechanically by reduction gearbox and supported by steel cables

### **INSTALLATION:**

Side wall mounted, with gearbox installation opposite to the travel direction of the arm