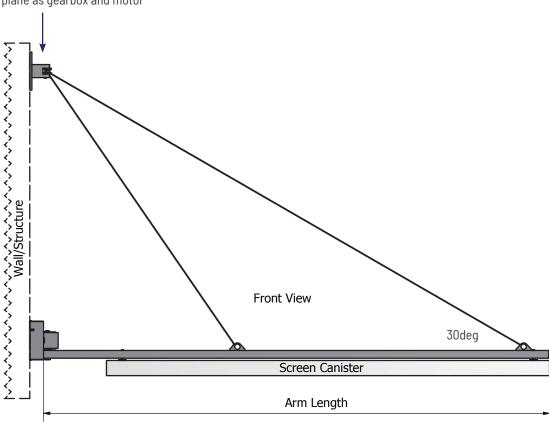

#### TRAVFI

Zero to 120 degrees, suitable for screens 72" to 150" diagonal

#### SIZES

As shown - Custom Sizes Available

| ITEM NO     | INCH DIAGONAL | ARM LENGTH (mm) | FORMAT    |
|-------------|---------------|-----------------|-----------|
| MSA607219-A | 72"           | 2245            | Video 4:3 |
| MSA608419-A | 84"           | 2485            | Video4:3  |
| MSA609619-A | 96"           | 2730            | Video4:3  |
| MSA610019-A | 100"          | 2815            | Video4:3  |
| MSA611519-B | 115"          | 3120            | Video4:3  |
| MSA613019-B | 130"          | 3420            | Video4:3  |
| MSA615019-B | 150"          | 3830            | Video4:3  |
| MSA607229-A | 72"           | 2375            | HDTV16:9  |
| MSA608429-A | 84"           | 2640            | HDTV16:9  |
| MSA609229-A | 92"           | 2815            | HDTV16:9  |
| MSA609629-A | 96"           | 2905            | HDTV16:9  |
| MSA610029-A | 100"          | 2995            | HDTV16:9  |
| MSA611029-B | 110"          | 3215            | HDTV16:9  |
| MSA612029-B | 120"          | 3435            | HDTV16:9  |
| MSA613029-B | 130"          | 3660            | HDTV16:9  |
| MSA615029-B | 150"          | 4100            | HDTV16:9  |
| MSA607269-A | 72"           | 2330            | 16:10     |
| MSA084669-A | 84"           | 2590            | 16:10     |
| MSA609269-A | 92"           | 2760            | 16:10     |
| MSA609669-A | 96"           | 2850            | 16:10     |
| MSA610069-A | 100"          | 2935            | 16:10     |
| MSA611069-B | 110"          | 3150            | 16:10     |
| MSA612069-B | 120"          | 3365            | 16:10     |
| MSA613069-B | 130"          | 3580            | 16:10     |
| MSA614069-B | 140"          | 3795            | 16:10     |
| MSA615069-B | 150"          | 4010            | 16:10     |