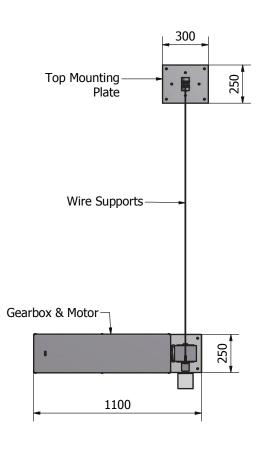

## **Benefits include:**

- Motorise screen into position
- Allows screen to be mounted to wall
- Connect Control with programmed time delays

Top mounting plate must be installed on the same vertical plane as gearbox and motor

### DESCRIPTION:

Steel swing arm driven mechanically by reduction gearbox and supported by steel cables