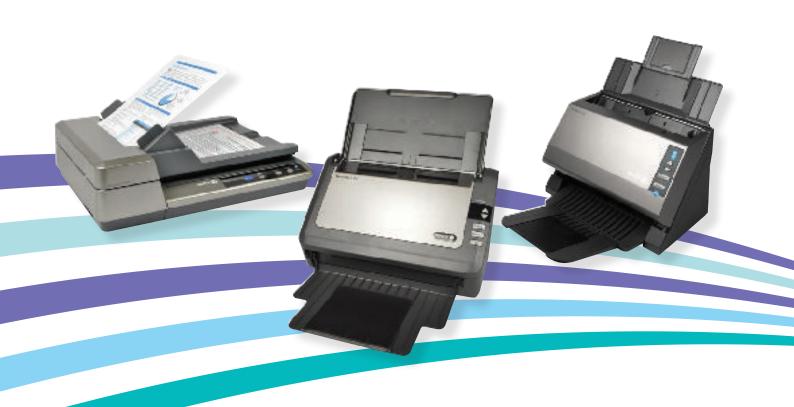

# Powerful DocuMate Scanning Solutions...

The DocuMate 3220, 3125 and 4440i models all come standard with a powerful suite of software that enables end-customers to improve efficiency around the pre-scan process, and enhances the workflow and productivity that follows.